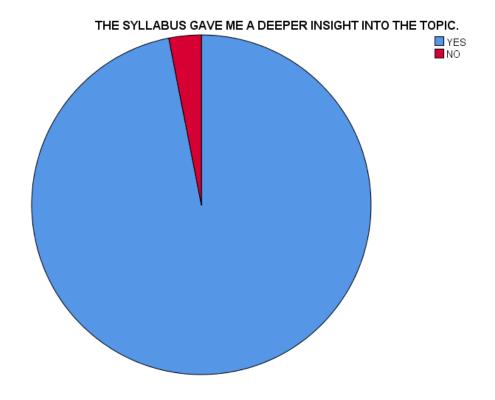

#### THE SYLLABUS GAVE ME A DEEPER INSIGHT INTO THE TOPIC.

|       |       | Frequency | Percent | Valid Percent | Cumulative Percent |
|-------|-------|-----------|---------|---------------|--------------------|
| Valid | YES   | 63        | 96.9    | 96.9          | 96.9               |
|       | NO    | 2         | 3.1     | 3.1           | 100.0              |
|       | Total | 65        | 100.0   | 100.0         |                    |