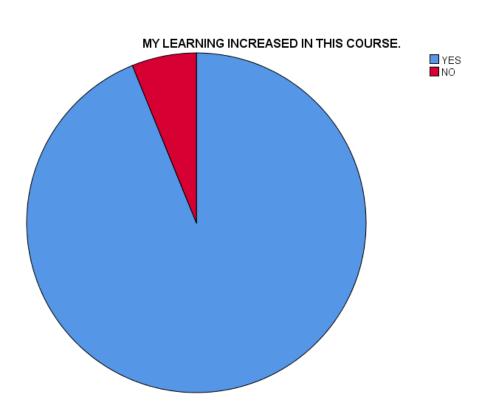

#### MY LEARNING INCREASED IN THIS COURSE.

|       |       | Frequency | Percent | Valid Percent | Cumulative Percent |
|-------|-------|-----------|---------|---------------|--------------------|
| Valid | YES   | 61        | 93.8    | 93.8          | 93.8               |
|       | NO    | 4         | 6.2     | 6.2           | 100.0              |
|       | Total | 65        | 100.0   | 100.0         |                    |