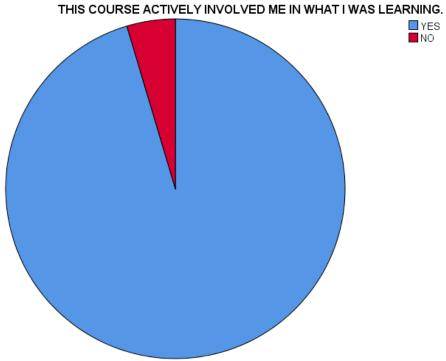

# FOR MY PREPARATION AND ABILITY, THE LEVEL OF DIFFICULTY OF THIS SYLLABUS WAS

|       |                 | Frequency | Percent | Valid Percent | Cumulative Percent |
|-------|-----------------|-----------|---------|---------------|--------------------|
| Valid | VERY DEFFICULT  | 2         | 3.1     | 3.1           | 3.1                |
|       | SOME WHAT HAPPY | 35        | 53.8    | 53.8          | 56.9               |
|       | HAPPY           | 4         | 6.2     | 6.2           | 63.1               |
|       | NOT DIFFICULT   | 24        | 36.9    | 36.9          | 100.0              |
|       | Total           | 65        | 100.0   | 100.0         |                    |

#### FOR MY PREPARATION AND ABILITY, THE LEVEL OF DIFFICULTY OF THIS SYLLABUS WAS