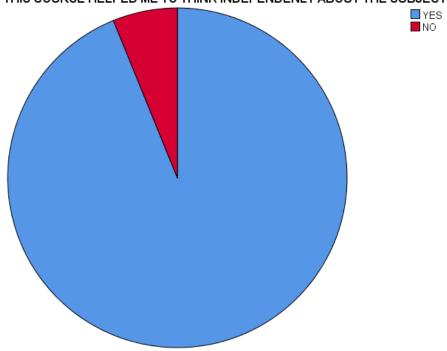

#### THIS COURSE ACTIVELY INVOLVED ME IN WHAT I WAS LEARNING.

|       |       | Frequency | Percent | Valid Percent | Cumulative Percent |
|-------|-------|-----------|---------|---------------|--------------------|
| Valid | YES   | 62        | 95.4    | 95.4          | 95.4               |
|       | NO    | 3         | 4.6     | 4.6           | 100.0              |
|       | Total | 65        | 100.0   | 100.0         |                    |