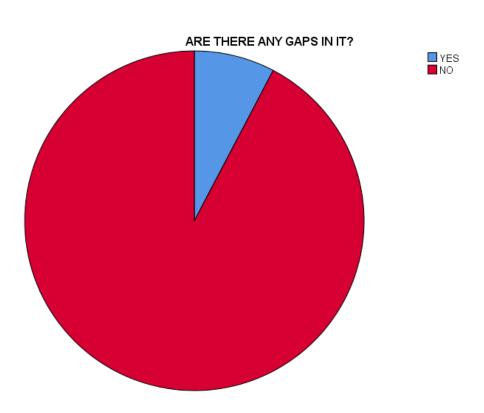

#### ARE THERE ANY GAPS IN IT?

|       |       | Frequency | Percent | Valid Percent | Cumulative Percent |
|-------|-------|-----------|---------|---------------|--------------------|
| Valid | YES   | 5         | 7.7     | 7.7           | 7.7                |
|       | NO    | 60        | 92.3    | 92.3          | 100.0              |
|       | Total | 65        | 100.0   | 100.0         |                    |