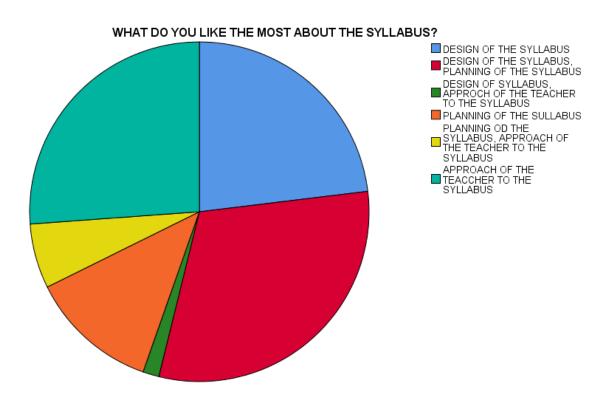

## WHAT DO YOU LIKE THE MOST ABOUT THE SYLLABUS?

|       |                           | Frequency | Percent | Valid Percent | Cumulative Percent |
|-------|---------------------------|-----------|---------|---------------|--------------------|
| Valid | DESIGN OF THE SYLLABUS    | 15        | 23.1    | 23.1          | 23.1               |
|       | DESIGN OF THE SYLLABUS,   | 20        | 30.8    | 30.8          | 53.8               |
|       | PLANNING OF THE SYLLABUS  |           |         |               |                    |
|       | DESIGN OF SYLLABUS,       | 1         | 1.5     | 1.5           | 55.4               |
|       | APPROCH OF THE TEACHER    |           |         |               |                    |
|       | TO THE SYLLABUS           |           |         |               |                    |
|       | PLANNING OF THE SULLABUS  | 8         | 12.3    | 12.3          | 67.7               |
|       | PLANNING OD THE SYLLABUS, | 4         | 6.2     | 6.2           | 73.8               |
|       | APPROACH OF THE TEACHER   |           |         |               |                    |
|       | TO THE SYLLABUS           |           |         |               |                    |
|       | APPROACH OF THE TEACCHER  | 17        | 26.2    | 26.2          | 100.0              |
|       | TO THE SYLLABUS           |           |         |               |                    |
|       | Total                     | 65        | 100.0   | 100.0         |                    |