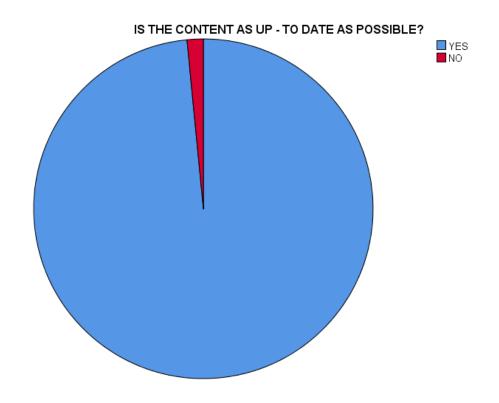

## IS THE CONTENT AS UP - TO DATE AS POSSIBLE?

|       |       | Frequency | Percent | Valid Percent | Cumulative Percent |
|-------|-------|-----------|---------|---------------|--------------------|
| Valid | YES   | 64        | 98.5    | 98.5          | 98.5               |
|       | NO    | 1         | 1.5     | 1.5           | 100.0              |
|       | Total | 65        | 100.0   | 100.0         |                    |