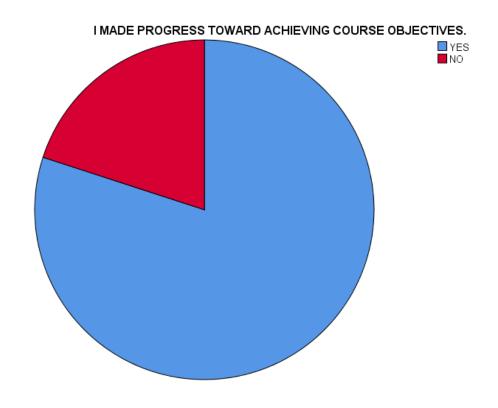

#### I MADE PROGRESS TOWARD ACHIEVING COURSE OBJECTIVES.

|       |       | Frequency | Percent | Valid Percent | Cumulative Percent |
|-------|-------|-----------|---------|---------------|--------------------|
| Valid | YES   | 52        | 80.0    | 80.0          | 80.0               |
|       | NO    | 13        | 20.0    | 20.0          | 100.0              |
|       | Total | 65        | 100.0   | 100.0         |                    |