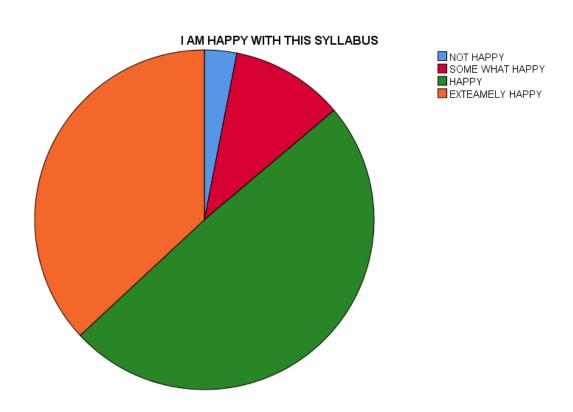

## I AM HAPPY WITH THIS SYLLABUS

|       |                 | Frequency | Percent | Valid Percent | Cumulative Percent |
|-------|-----------------|-----------|---------|---------------|--------------------|
| Valid | NOT HAPPY       | 2         | 3.1     | 3.1           | 3.1                |
|       | SOME WHAT HAPPY | 7         | 10.8    | 10.8          | 13.8               |
|       | HAPPY           | 32        | 49.2    | 49.2          | 63.1               |
|       | EXTEAMELY HAPPY | 24        | 36.9    | 36.9          | 100.0              |
|       | Total           | 65        | 100.0   | 100.0         |                    |