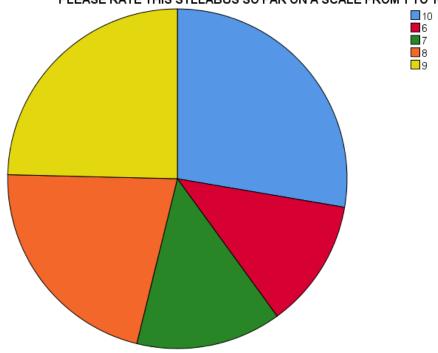

## PLEASE RATE THIS SYLLABUS SO FAR ON A SCALE FROM 1 TO 10.

|       |       | Frequency | Percent | Valid Percent | Cumulative Percent |
|-------|-------|-----------|---------|---------------|--------------------|
| Valid | 10    | 18        | 27.7    | 27.7          | 27.7               |
|       | 6     | 8         | 12.3    | 12.3          | 40.0               |
|       | 7     | 9         | 13.8    | 13.8          | 53.8               |
|       | 8     | 14        | 21.5    | 21.5          | 75.4               |
|       | 9     | 16        | 24.6    | 24.6          | 100.0              |
|       | Total | 65        | 100.0   | 100.0         |                    |