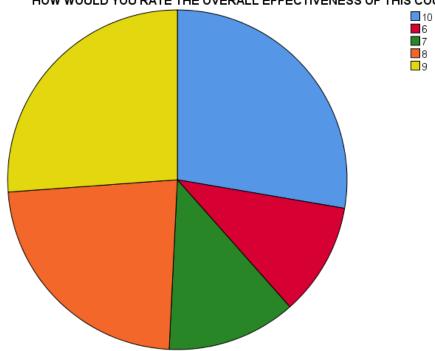

# HOW WOULD YOU RATE THE OVERALL EFFECTIVENESS OF THIS COURSE?

|       |       | Frequency | Percent | Valid Percent | Cumulative Percent |
|-------|-------|-----------|---------|---------------|--------------------|
| Valid | 10    | 18        | 27.7    | 27.7          | 27.7               |
|       | 6     | 7         | 10.8    | 10.8          | 38.5               |
|       | 7     | 8         | 12.3    | 12.3          | 50.8               |
|       | 8     | 15        | 23.1    | 23.1          | 73.8               |
|       | 9     | 17        | 26.2    | 26.2          | 100.0              |
|       | Total | 65        | 100.0   | 100.0         |                    |