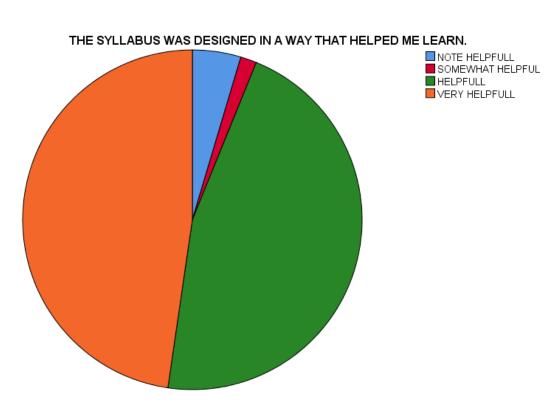

### THE SYLLABUS WAS DESIGNED IN A WAY THAT HELPED ME LEARN.

|       |                  | Frequency | Percent | Valid Percent | Cumulative Percent |
|-------|------------------|-----------|---------|---------------|--------------------|
| Valid | NOTE HELPFULL    | 3         | 4.6     | 4.6           | 4.6                |
|       | SOMEWHAT HELPFUL | 1         | 1.5     | 1.5           | 6.2                |
|       | HELPFULL         | 30        | 46.2    | 46.2          | 52.3               |
|       | VERY HELPFULL    | 31        | 47.7    | 47.7          | 100.0              |
|       | Total            | 65        | 100.0   | 100.0         |                    |