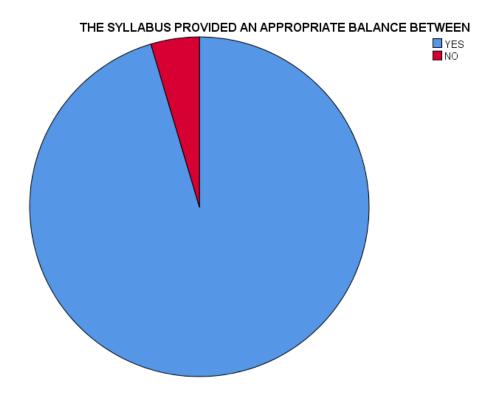

#### THE SYLLABUS PROVIDED AN APPROPRIATE BALANCE BETWEEN

|       |       | Frequency | Percent | Valid Percent | Cumulative Percent |
|-------|-------|-----------|---------|---------------|--------------------|
| Valid | YES   | 62        | 95.4    | 95.4          | 95.4               |
|       | NO    | 3         | 4.6     | 4.6           | 100.0              |
|       | Total | 65        | 100.0   | 100.0         |                    |