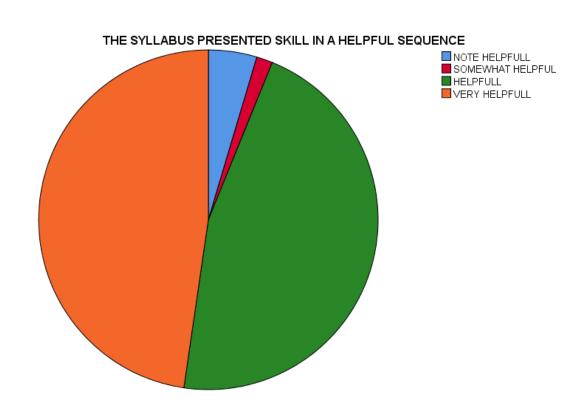

## THE SYLLABUS PRESENTED SKILL IN A HELPFUL SEQUENCE

|       |                  | Frequency | Percent | Valid Percent | Cumulative Percent |
|-------|------------------|-----------|---------|---------------|--------------------|
| Valid | NOTE HELPFULL    | 3         | 4.6     | 4.6           | 4.6                |
|       | SOMEWHAT HELPFUL | 1         | 1.5     | 1.5           | 6.2                |
|       | HELPFULL         | 30        | 46.2    | 46.2          | 52.3               |
|       | VERY HELPFULL    | 31        | 47.7    | 47.7          | 100.0              |
|       | Total            | 65        | 100.0   | 100.0         |                    |