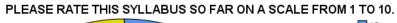

## PLEASE RATE THIS SYLLABUS SO FAR ON A SCALE FROM 1 TO 10.

|       |       | Frequency | Percent | Valid Percent | Cumulative Percent |
|-------|-------|-----------|---------|---------------|--------------------|
| Valid | 10    | 18        | 27.7    | 27.7          | 27.7               |
|       | 6     | 8         | 12.3    | 12.3          | 40.0               |
|       | 7     | 9         | 13.8    | 13.8          | 53.8               |
|       | 8     | 14        | 21.5    | 21.5          | 75.4               |
|       | 9     | 16        | 24.6    | 24.6          | 100.0              |
|       | Total | 65        | 100.0   | 100.0         |                    |