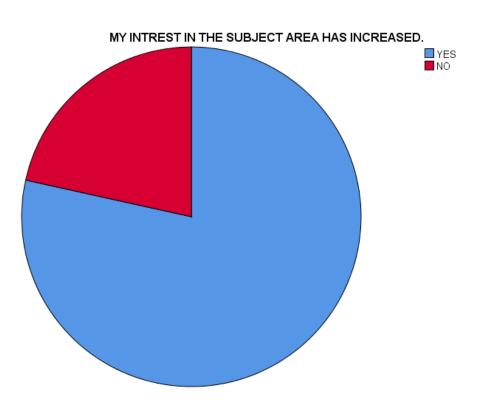

#### MY INTREST IN THE SUBJECT AREA HAS INCREASED.

|       |       | Frequency | Percent | Valid Percent | Cumulative Percent |
|-------|-------|-----------|---------|---------------|--------------------|
| Valid | YES   | 51        | 78.5    | 78.5          | 78.5               |
|       | NO    | 14        | 21.5    | 21.5          | 100.0              |
|       | Total | 65        | 100.0   | 100.0         |                    |